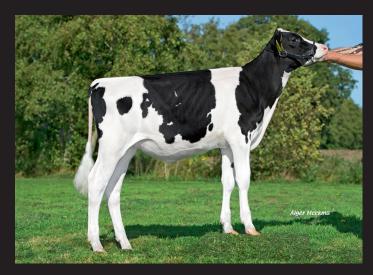

## Alte Homesole MARCH 23 | 2019

Barn open: 10.00 a.m. | Start Auction: 2.00 p.m. | Auctioneer: Michael Taaffe | Pedigrees: Brian Behnke

**A-L-H Alonka P Red**Diamondback granddaughter of Apple Red

**A-L-H Heather**Fancy Pharo granddaughter of Cookiecutter Ssire Have