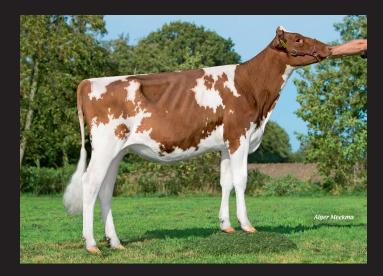

## Alte Homesole MARCH 23 | 2019

Barn open: 10.00 a.m. | Start Auction: 2.00 p.m. | Auctioneer: Michael Taaffe | Pedigrees: Brian Behnke

**A-L-H Alonka P Red**Diamondback granddaughter of Apple Red

**A-L-H Heather**Fancy Pharo granddaughter of Cookiecutter Ssire Have